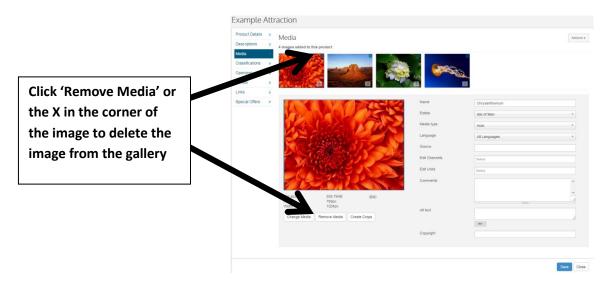

**6.** To remove an image, click the **X** associated to the image - the image will disappear.

7. Once you have selected your images, click **OK**.

8. You can change the position of your images by clicking on the image and dragging it to where you would like to position it.