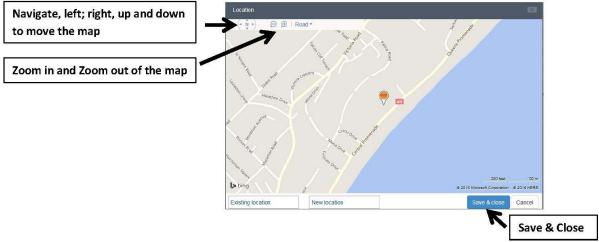

LATITUTE LONGITUDE - This locates where your property is on the Isle of Man and is how the system will link your property to surrounding accommodation, eateries and other activities and attractions as recommendations to the visitor using the website as '<u>What's</u> <u>Nearby</u>', so it is important that this is correct.

- 1. To set your coordinates, click on the 🔅 icon. A map will display
- 2. To plot your location, use the tools in the top left of the screen to navigate to the correct area, and to also 'zoom in' and 'zoom out'
- 3. To plot your location, click on your selected point on the map, and the orange pointer will land
- 4. Click 'Save & Close'